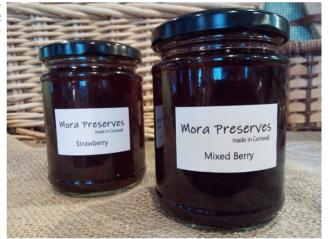

## Mora Farm Jams

Mixed Berry preserve and a Strawberry preserve, both with organic fruit from Mora Farm and organic natural cane sugar.

NB They are not certified organic due to the pectin in them.

Prices are 1 for £3,75, 2 for £7, 3 for £10 Please order directly from Sally on 07773 168 457