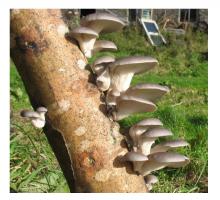

## Christmas mushroom logs

Box scheme customers can order either oyster or shiittake mushroom logs to be delivered to anywhere in the UK mainland for £20. The logs which come with instructions normally retail for £32 on the Eden Project website.